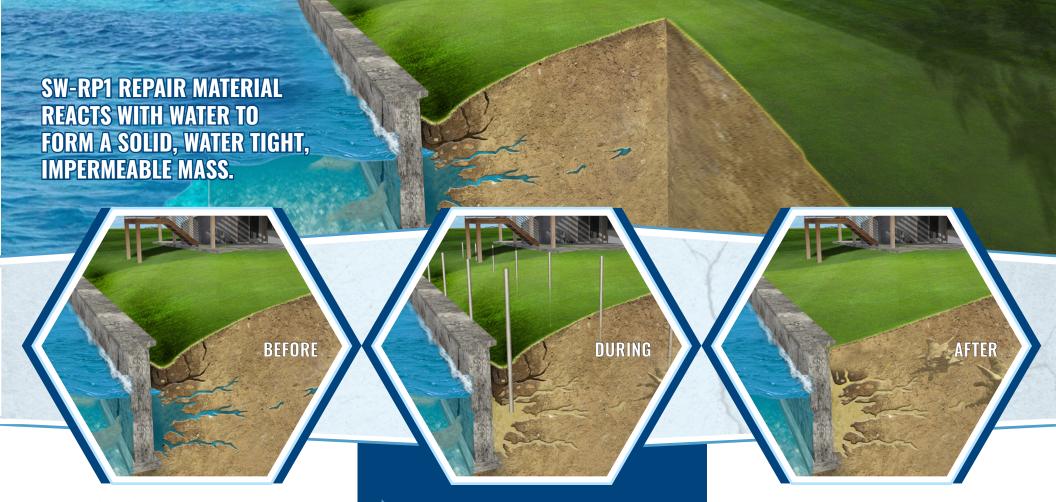

#### **SEAWALL STABILIZATION**

- SW-RP1 Stabilization & Leak Repair Material
- Pressure Release Technology
- Structural Repair for Seawall Caps and Panels
- Advanced Permanent Anchoring System

#### **SEAWALL PRESERVATION**

- SW-Prevent: Corrosion Inhibitor
- SW-Power: Strength Builder
- SW-Protect: Surface Protector

Get a free estimate Call 573-261-5225 Visit BuildRT.com

LEARN ABOUT SEAWALL REPAIR NETWORK