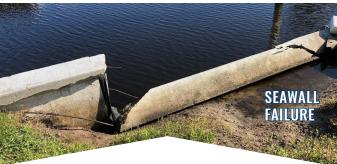

#### **REPAIR WITH INFERIOR METHODS**

Outdated repair materials such as hydraulic cement, slurry, crushed seashells, and sodium silicate do not address the underlying soil instability that puts unsustainable pressure on the seawall. The methods are similar to putting a band-aid on an infection. The problem will simply continue to get worse until the seawall fails completely.