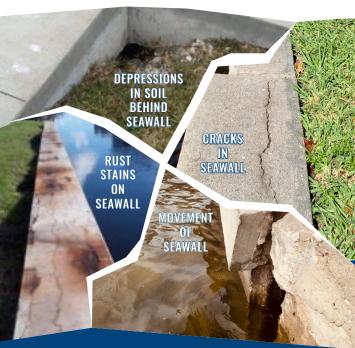

### **CONSEQUENCES OF SEAWALL NEGLECT**

#### **REPAIR WITH INFERIOR METHODS**

Outdated repair materials such as hydraulic cement, slurry, crushed seashells, and sodium silicate do not address the underlying soil instability that puts unsustainable pressure on the seawall. The methods are similar to putting a band-aid on an infection. The problem will simply continue to get worse until the seawall fails completely.