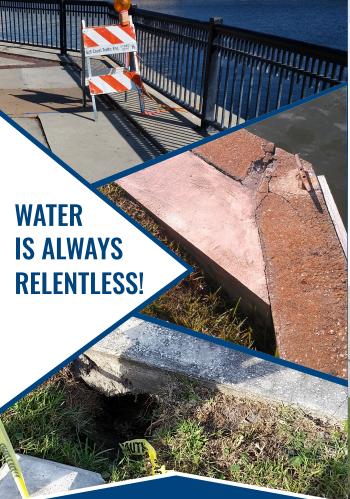

#### DO NOTHING

The problem will grow and the longer you wait, the more expensive the repair.

#### REPLACE

Rebuilding a seawall (or even a section of a seawall) can be messy, time consuming and expensive.